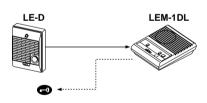

## Communication network & wiring

## System components

LEM-1DL: Master station, desk/wall LE-D: Sub station, weather-resistant,

surface mount **LE-DA:** Flush mount

Power supply: AC transformer, PS-12A, PS-12B