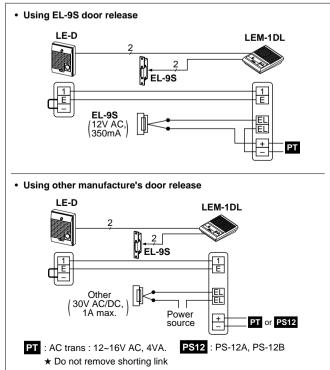

## Communication network & wiring

## Specifications (LEM-1DL)

| Power source    | 12~16V AC, 4VA.                                                                    |        |
|-----------------|------------------------------------------------------------------------------------|--------|
|                 | 12~24V DC, 200mA (24V).                                                            |        |
| Power supply    | AC transformer, PS-12A, PS-12B                                                     |        |
| Communication   | Upon called by tone, press TALK                                                    |        |
|                 | to reply. Press door release button for releasing door, and press OFF for standby. |        |
|                 |                                                                                    |        |
|                 |                                                                                    |        |
| Wiring          | 2 wires, non-polarized (+2 for EL-9S)                                              |        |
| Distance        | 0.65mmø                                                                            | 0.8mmø |
| LEM-1DL to door | 200m                                                                               | 300m   |