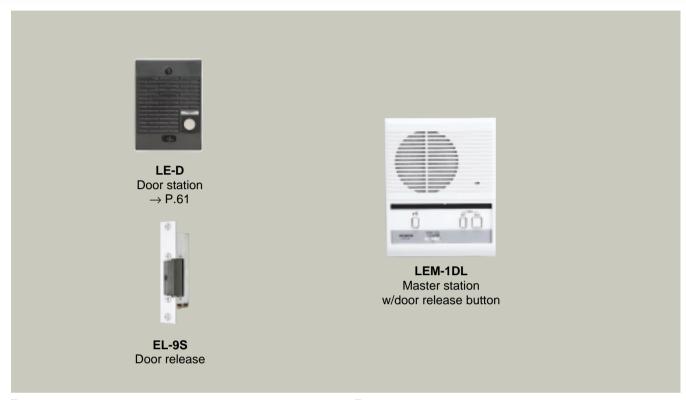

## System components

LEM-1DL: Master station, desk/wall LE-D: Sub station, weather-resistant,

surface mount **LE-DA:** Flush mount

Power supply: AC transformer, PS-12A, PS-12B