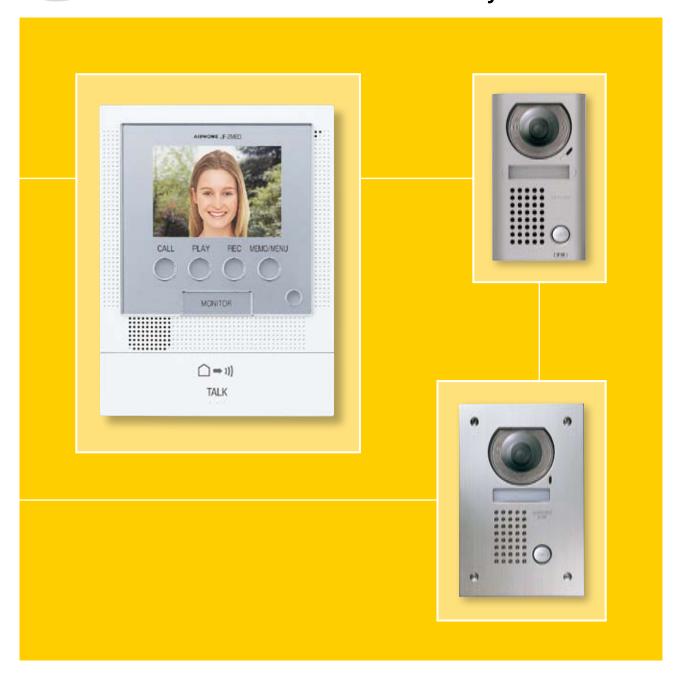

#### **Features**

- 2 video door station and up to three internal stations
- Clear crisp colour image with 90mm TFT colour LCD
- Handsfree communications
- Model JF2MED fitted with digital memory as standard
- Model JF2HD has access to picture memory
- All Call allows internal communications
- Choice of 3 door stations including vandal resistant flush and surface mount models
- White LED illumination for low light viewing
- NTSC composite video output
- Voice memo function
- 2 outgoing messages to door station.
- Option switch (requires additional wiring)