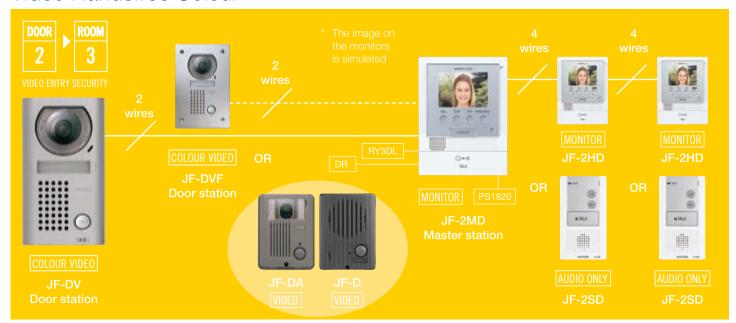

#### **Features**

- 2 video door station and up to three internal stations
- Clear crisp colour image with 90mm TFT colour LCD
- Handsfree communications
- Model JF2MED fitted with digital memory as standard
- Model JF2HD has access to picture memory
- All Call allows internal communications
- Choice of 3 door stations including vandal resistant flush and surface mount models
- White LED illumination for low light viewing
- NTSC composite video output
- Voice memo function
- 2 outgoing messages to door station.
- Option switch (requires additional wiring)

## Wiring

Wiring must be daisy chained between stations not homerun.

camera. Background scene beyond

30cm cannot be seen.

**Door Release** 12v AC/DC 500mA contact rating

Wiring 2 parallel wires to door

4 wires in loop between rooms

**Distance** 1.00mm dia PE

Door to master 100m Master to farthest sub 100m

Master station to

Power supply 10m