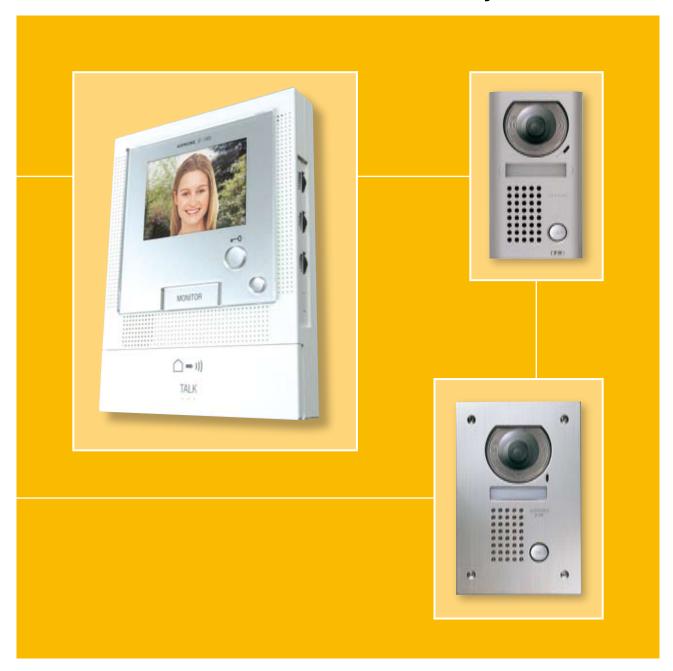

# **JF Series**

Video Sentry 1 entry and 2 stations

Compact Handsfree Colour Audio Video Entry Security Intercom

# JF Series Video Intercom

#### Video Handsfree Colour

#### **Features**

- 1 video door station and up to two internal stations
- Clear crisp colour image with 90mm TFT colour LCD
- · Handsfree communications to door station
- Choice of 3 door stations including vandal resistant flush and surface mount models
- White LED illumination for low light viewing
- Option switch (requires additional wiring)