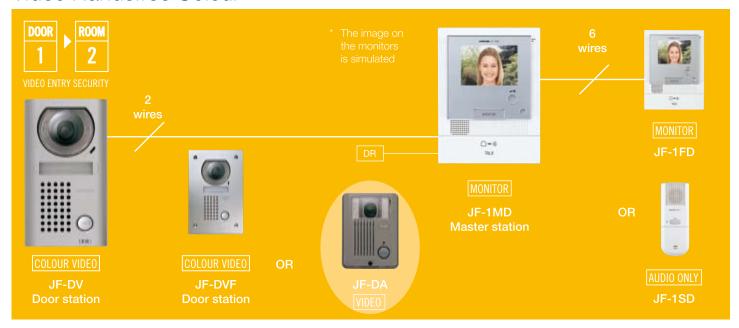

#### **Features**

- 1 video door station and up to two internal stations
- Clear crisp colour image with 90mm TFT colour LCD
- · Handsfree communications to door station
- Choice of 3 door stations including vandal resistant flush and surface mount models
- White LED illumination for low light viewing
- Option switch (requires additional wiring)

#### Wiring

Wiring must be daisy chained between stations not homerun.

**Door Release** 12v AC/DC 500mA contact rating

Wiring 2 parallel wires to door

6 wires in loop between rooms

**Distance** 1.00mm dia PE

Door to master 100m Master to farthest sub 100m

Master station to

Power supply 10m