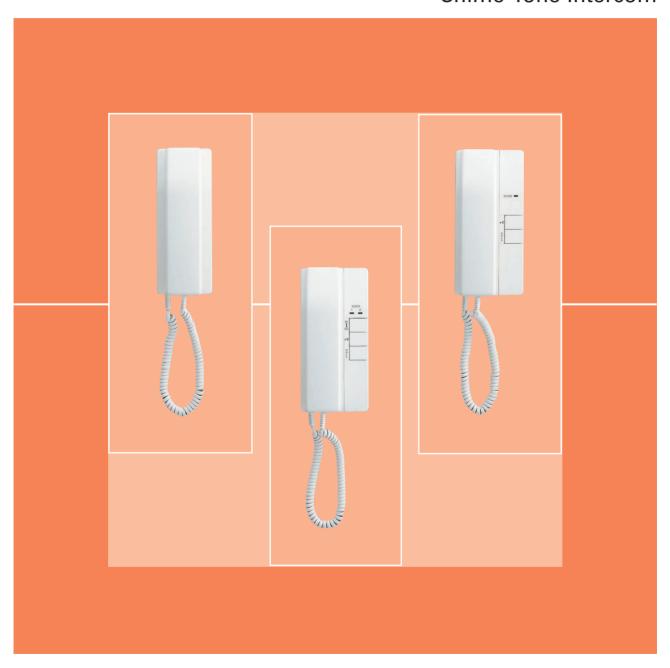

#### Chime-Tone Intercom

#### **Features**

- 3 systems to choose from.
- · Electronic chime tone.
- · Answer the door from any room station.
- Room-to-room communication.
- Single AC 12 V power supply for both communication and door release.
- · Connects to door release system.
- Chime call can be turned down or off at sub stations.
- Large selection of door stations to choose from.

#### **Cables**

2 wires to door, 6 wires between handsets.