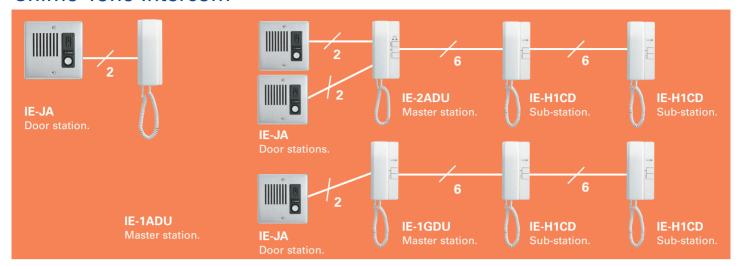

#### **Cables**

2 wires to door, 6 wires between handsets.

### **Specifications**

| Power Source | AC 12~16 V, 200mA.<br>DC 12~24 V. 200mA.                                                                |                    |
|--------------|---------------------------------------------------------------------------------------------------------|--------------------|
| Calling      | 4-stroke electronic chime. 2-stroke electronic chime. (with volume control).                            |                    |
| Wiring       | <ul><li>2 to door (non-polarised)</li><li>2 to door release.</li><li>6 between room stations.</li></ul> |                    |
| Distance     |                                                                                                         |                    |
| Diameter     | 0.65 mm                                                                                                 | 0.65 mm            |
| IE Series    | 150 m to door                                                                                           | 75 m between rooms |